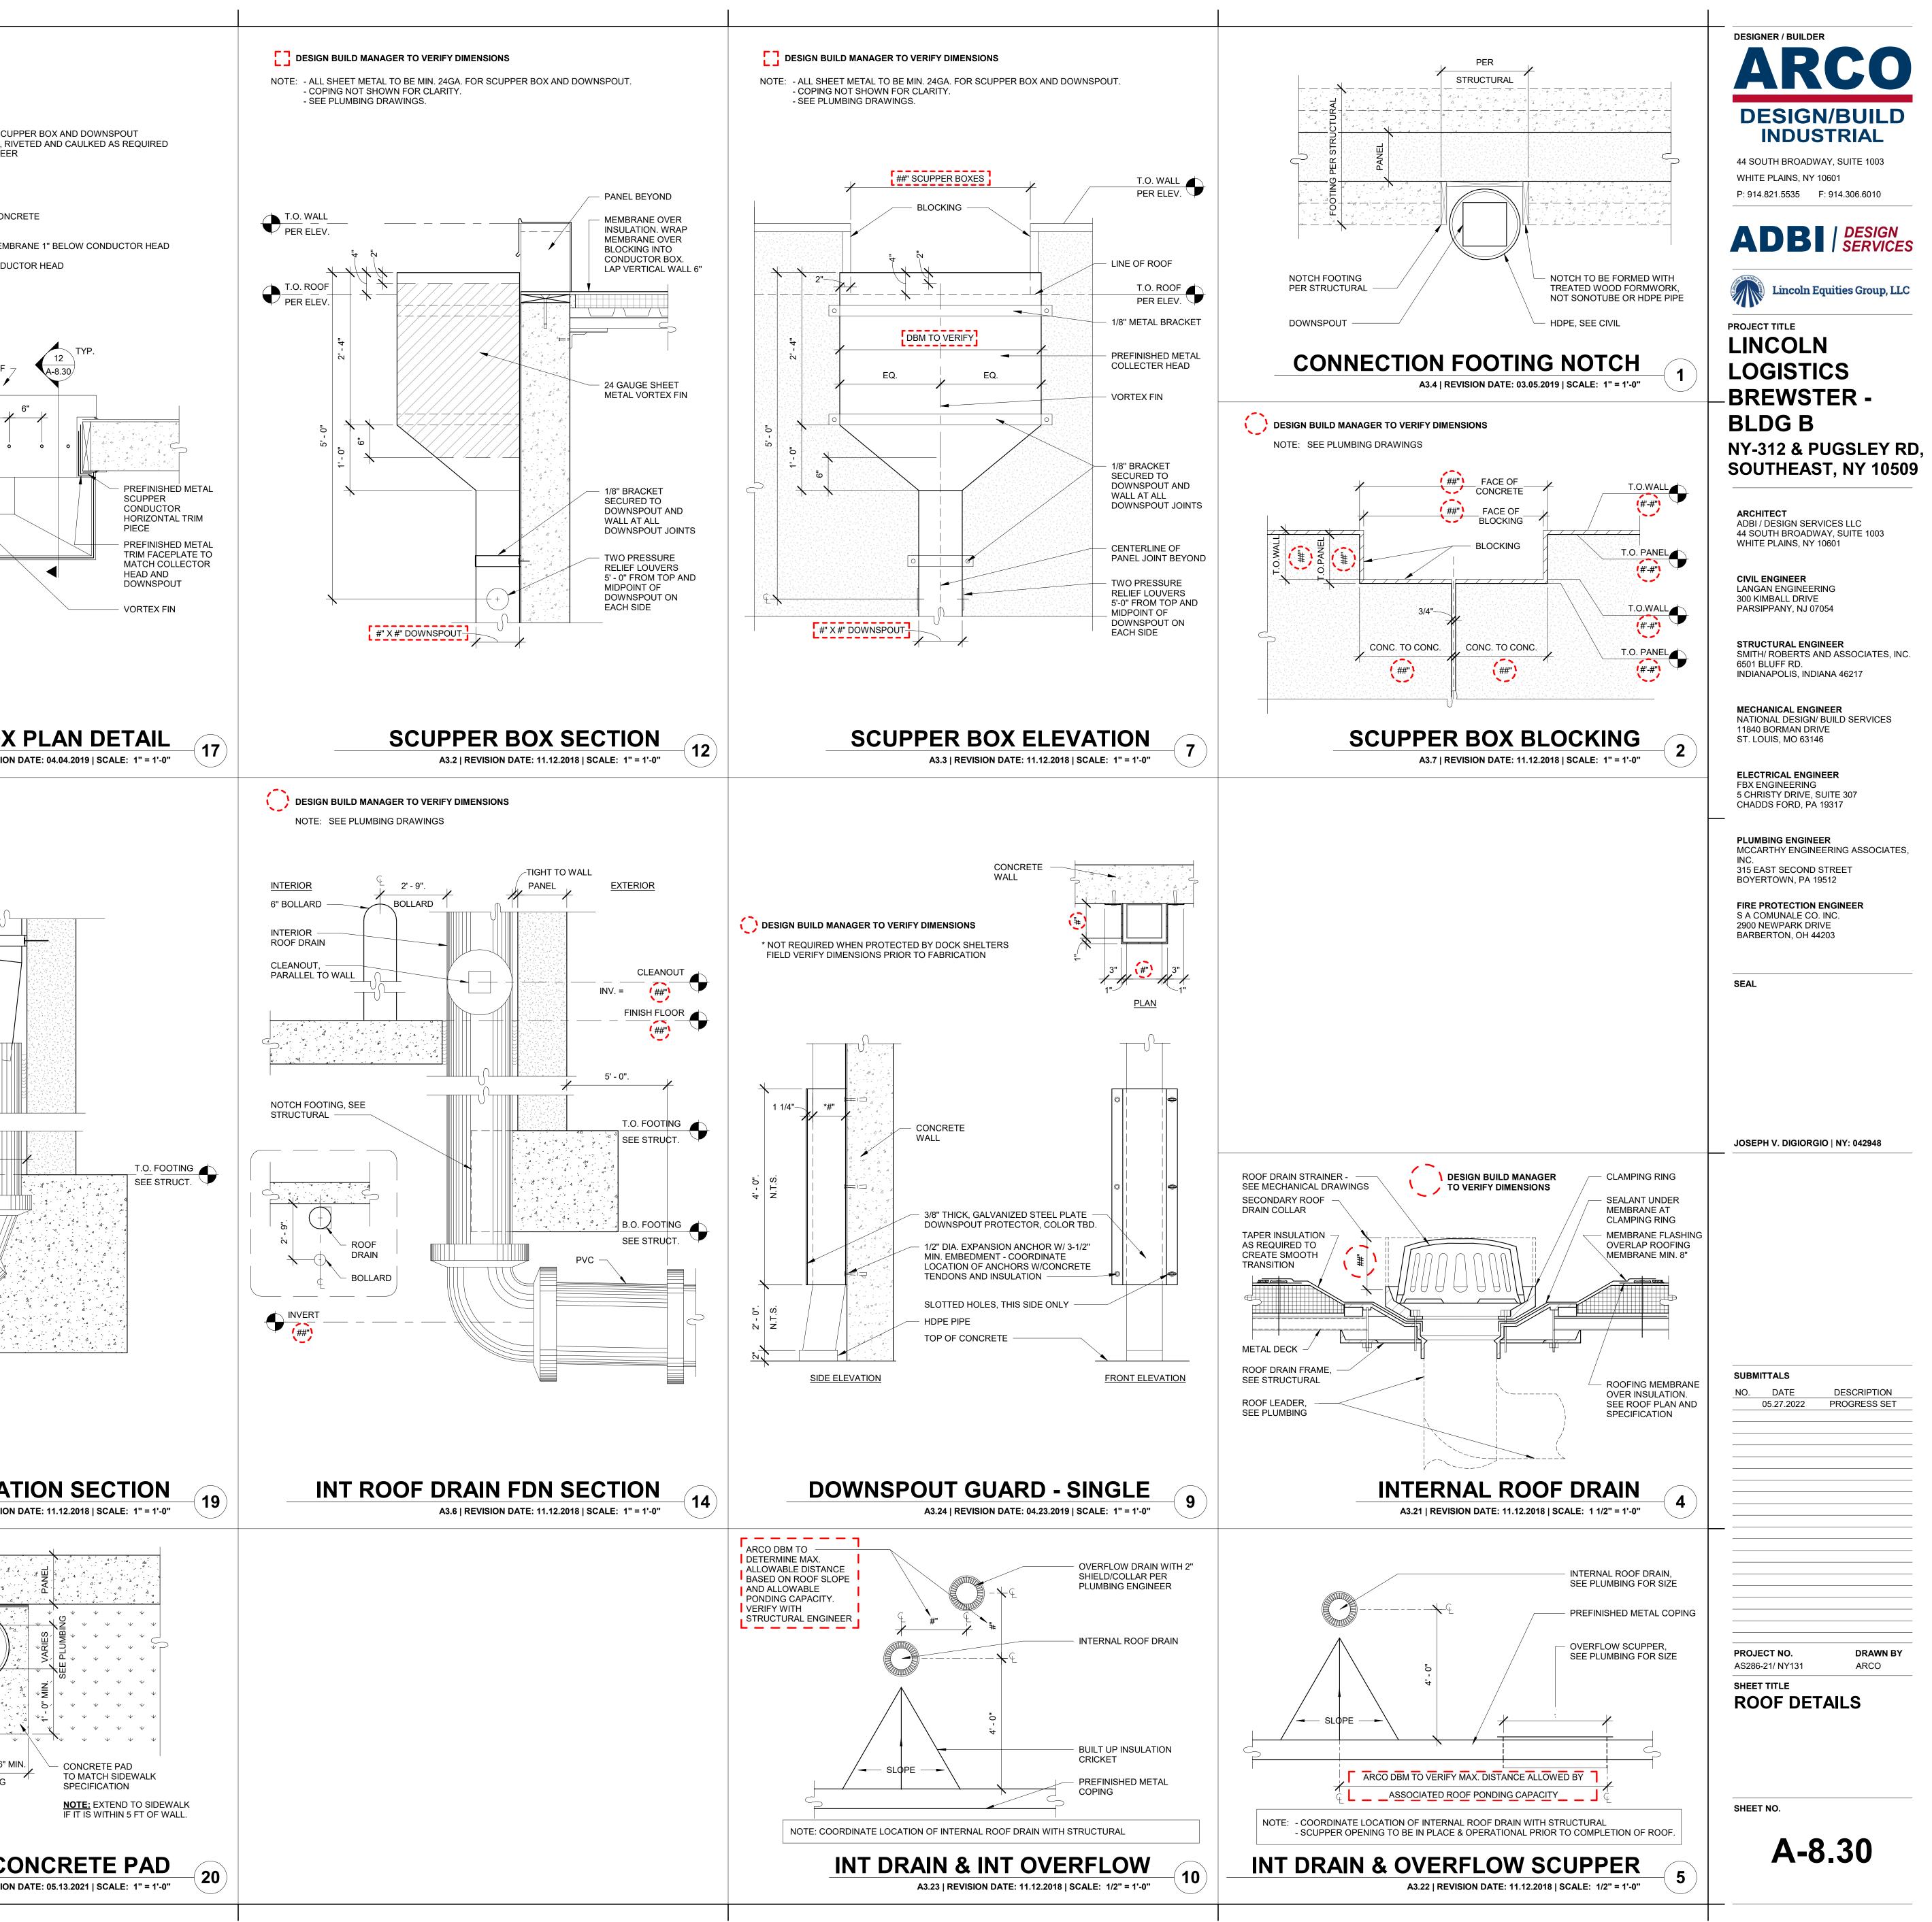

|                                                 | NOTE: ALL SHEET METAL TO BE MIN. 24GA. FOR SCI<br>ALL SCUPPER CONDUCTOR PARTS TO BE TABBED, R<br>COORDINATE PONDING WITH STRUCTURAL ENGINEE<br>ORDER OF INSTALLATION:<br>1. ROOFING WRAP AT OPENING TO OVERLAP CON<br>2. MOUNT CONDUCTOR HEAD<br>2.1. HORIZONTAL TRIM PIECE<br>3. FLASH CONDUCTOR HEAD WITH ROOFING MEM<br>4. MOUNT FACE PLATE<br>5. FLASH FACE PLATE WITH TOP 1" BELOW CONDU<br>5.1. CAULK TOP/SIDE OF FACE PLATE |
|-------------------------------------------------|------------------------------------------------------------------------------------------------------------------------------------------------------------------------------------------------------------------------------------------------------------------------------------------------------------------------------------------------------------------------------------------------------------------------------------|
|                                                 | FASTENERS SPACED<br>AT 6" O.C. WITH A MINIMUM<br>OF 6 FASTENERS PER BOX                                                                                                                                                                                                                                                                                                                                                            |
|                                                 | SCUPPER BO)<br>A3.1   REVISIO                                                                                                                                                                                                                                                                                                                                                                                                      |
|                                                 | DOWNSPOUT<br>CUT HDPE 2" ABOVE<br>LOADING COURT<br>TOP OF CONCRETE<br>NOTCH FOOTING, SEE<br>STRUCTURAL<br>HDPE STORM<br>LATERAL                                                                                                                                                                                                                                                                                                    |
| PRINTED ARCH E1 30" x 42" 5/27/2022 11:03:19 AM | DOWNSPOUT                                                                                                                                                                                                                                                                                                                                                                                                                          |
| PRINTE                                          | REVISIO                                                                                                                                                                                                                                                                                                                                                                                                                            |